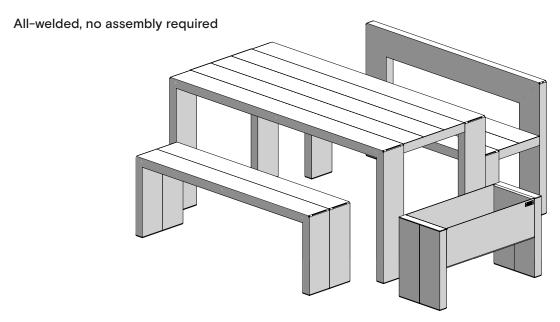

## Jennifer | Linear Newman | table, benches and planter indoor/outdoor use

Table (seats 6) 1600w x 760d x 750h mm

Weight 40 kg

Bench 1300w x 305d x 450h mm

Weight 20 kg

**Planter** 760w x 305d x 450h mm

Weight 15 kg

Bench with back 1300w x 505d x 750h mm

Weight 25 kg