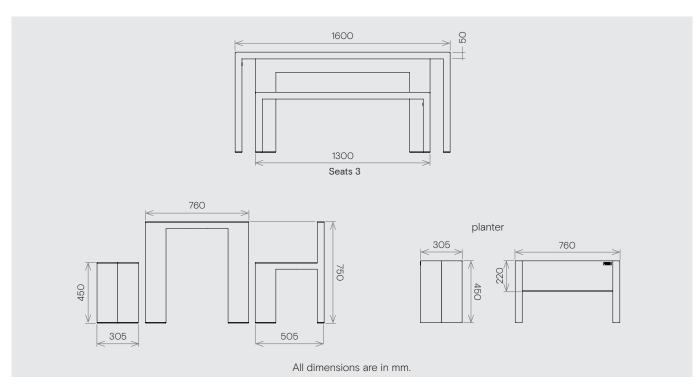

## Jennifer | Linear Newman | table, benches and planter indoor/outdoor use

Table (seats 6) 1600w x 760d x 750h mm

Weight 40 kg

Bench 1300w x 305d x 450h mm

Weight 20 kg

**Planter** 760w x 305d x 450h mm

Weight 15 kg

Bench with back 1300w x 505d x 750h mm

Weight 25 kg